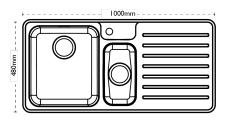

## Sink Details

| Material:         | Stainless Steel |
|-------------------|-----------------|
| Sink Range:       | Atoll           |
| Min Cabinet Size: | 600mm           |
| Colour:           | Brushed         |
| Unit Dimensions   |                 |
|                   |                 |
| Left to Right:    | 1000mm          |
| Front to Back:    | 480mm           |
|                   |                 |
| Bowl Dimensions   |                 |
|                   | 260             |
| Left to Right:    | 360mm           |
| Front to Back:    | 415mm           |
| Height:           | 200mm           |
|                   |                 |
|                   |                 |

Second Bowl Dimensions

| Left to Right: | 170mm |
|----------------|-------|
| Front to Back: | 320mm |
| Height:        | 130mm |

| Cut-Out Dimensions               |                |
|----------------------------------|----------------|
| Left to Right:<br>Front to Back: | 977mm<br>457mm |
| Cut-Out Dimensions               |                |

Tap Hole:

35mm