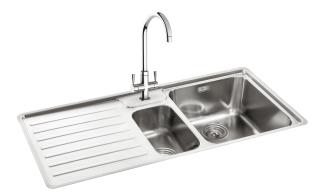

## Atoll 150 | 127.0576.503

The Atoll stainless steel inset sinks are appealing to all kitchen types. With their generously large bowls and crisp drainer grooves, these sinks are both stylish and practical at the same time. Shown with Henley Chrome Tap.