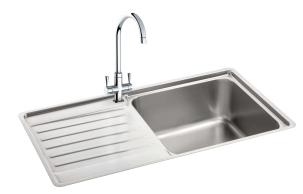

## Atoll 90 | 127.0576.501

The Atoll stainless steel inset sinks are appealing to all kitchen types. With their generously large bowls and crisp drainer grooves, these sinks are both stylish and practical at the same time. Shown with Henley Chrome Tap.