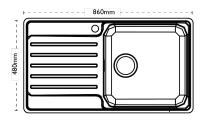

| Sink Details           |                 |
|------------------------|-----------------|
| Material:              | Stainless Steel |
| Sink Range:            | Atoll           |
| Min Cabinet Size:      | 600mm           |
| Colour:                | Brushed         |
| Unit Dimensions        |                 |
| Left to Right:         | 860mm           |
| Front to Back:         | 480mm           |
| <b>Bowl Dimensions</b> |                 |
| Left to Right:         | 420mm           |
| Front to Back:         | 415mm           |
| Height:                | 200mm           |

## Cut-Out Dimensions 837mm Front to Back: 457mm Cut-Out Dimensions 35mm