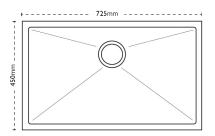

## Sink Details

| Matavial          |                 |
|-------------------|-----------------|
| Material:         | Stainless Steel |
| Sink Range:       | Deca            |
| Min Cabinet Size: | 800mm           |
| Colour:           | Polished        |
| Unit Dimensions   |                 |
|                   |                 |
| Left to Right:    | 725mm           |
| Front to Back:    | 450mm           |
|                   |                 |
| Bowl Dimensions   |                 |
|                   |                 |
| Left to Right:    | 685mm           |
| Front to Back:    | 410mm           |
| Height:           | 200mm           |