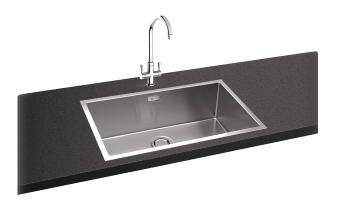

## Deca XL | 127.0437.219

Deca is a superb example of minimalist practicality and style. Offering the durability of stainless steel, featuring 10mm corner radii throughout all models. Stunning good looks and easy to keep clean. Each Deca model can be installed either as an inset or undermount (cut-out dimensions shown are for Inset installation, for undermount information see attached Installation Instructions file). Shown with Henley Chrome Tap.