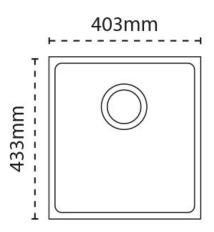

# Haven 90 | 125.0696.027

Haven opens up the design potential for undermounting Granite sinks into a wide range of work surface materials. With its choice of beautifully neutral tones and contemporary shades, Haven offers an appealing and high performance alternative to Stainless Steel. Replaces Fiji 90.





### Sink Details

Material: Granite

Sink Range: Haven

Min Cabinet Size: 450mm

**Colour:** Polar White

### **Unit Dimensions**

**Left to Right:** 403mm

Front to Back: 433mm

### **Bowl Dimensions**

**Left to Right:** 370mm

Front to Back: 400mm

Height: 200mm

## **Cut-Out Dimensions**

**Left to Right:** Utilise Templatemm