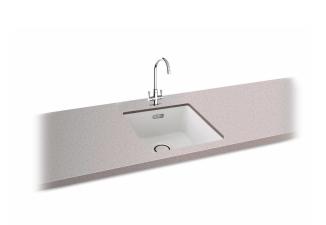

# Haven 90 | 125.0696.027

Haven opens up the design potential for undermounting Granite sinks into a wide range of work surface materials. With its choice of beautifully neutral tones and contemporary shades, Haven offers an appealing and high performance alternative to Stainless Steel. Replaces Fiji 90.

### Sink Details

Material: Granite

Sink Range: Haven

Min Cabinet Size: 450mm

**Colour:** Polar White