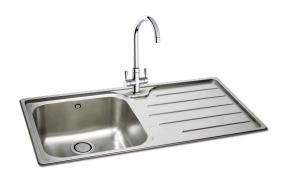

# Ibis 100 | 101.0154.519

The appeal of Ibis lies in its absolute design simplicity. A low-profile perimeter that gives an almost seamless finish with the worksurface, while still being installed in exactly the same way as a standard inset sink. Clean lines and contemporary styling, from the drainer pattern to the ergonomic bowl options that are deeper than the average sink. Shown with Henley Chrome Tap.

## Sink Details

Material: Stainless Steel

Sink Range: Ibis

Min Cabinet Size: 600mm

Colour: Polished