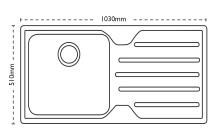

## **Unit Dimensions**

**Left to Right:** 1030mm

Front to Back: 510mm

## **Bowl Dimensions**

**Left to Right:** 450mm

Front to Back: 420mm

**Height:** 200mm

## **Cut-Out Dimensions**

**Left to Right:** 1014mm

Front to Back: 494mm

Cut-Out Dimensions

**Tap Hole:** 35mm