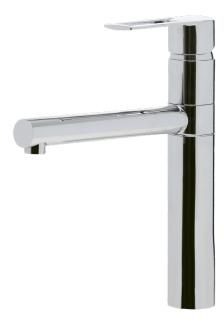

## Reno | 115.0029.805

With its slim cylindrical tap body and sleek straight lines, Reno oozes modernity. The single lever and directional spout make this tap a highly practical choice. Also available in Stone Grey and Jet Black colourways.

## Tap Details

Finish: Chrome

**Tap Type:** Single Lever

**Valve Type:** Ceramic Cartridge

**Tap Operation:** Single Lever

**Water Pressure:** Medium Pressure 0.5-1.2 bar