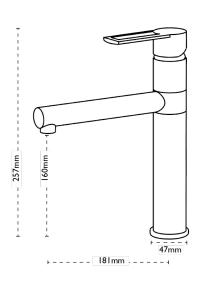

## Reno | 115.0029.805

With its slim cylindrical tap body and sleek straight lines, Reno oozes modernity. The single lever and directional spout make this tap a highly practical choice. Also available in Stone Grey and Jet Black colourways.





## Tap Details

Finish: Chrome

**Tap Type:** Single Lever

**Valve Type:** Ceramic Cartridge

**Tap Operation:** Single Lever

**Water Pressure:** Medium Pressure 0.5-1.2 bar

## Tap Dimensions

Tap Height:257mm

**Spout Reach:** 181mm

## Additional Information

| _                   |   | _ |   |    |  |
|---------------------|---|---|---|----|--|
| $\boldsymbol{\cap}$ | _ | ᆸ | _ | -4 |  |
|                     | 1 | П | _ |    |  |
|                     |   |   |   |    |  |

Flow Regulator for this model available upon request.